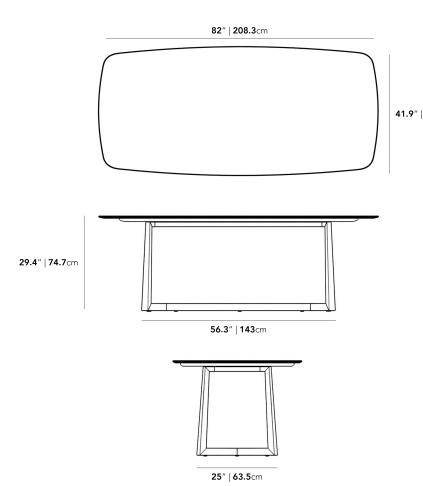

## Dimensions

82 in x 41.9 in x 29.4 in (Width x Depth x Height) All measurements are approximations.

Assembly Instructions Download