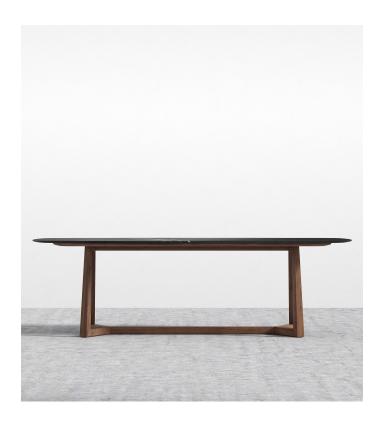

## **Eleanor Dining Table**

An ode to modern design, the delicate composition of the Eleanor Dining Table captivates with its radiant, long-lasting marble top and architectural base. Inherently sophisticated and intriguing, the Eleanor adds a sense of timeless elegance to any space.

## Details

- Solid marble top finished with polished, natural wax Choice of black or white marble
- Walnut stained legs
- Assembly required
- This product will be shipped in a wooden crate, tools are recommended for unboxing