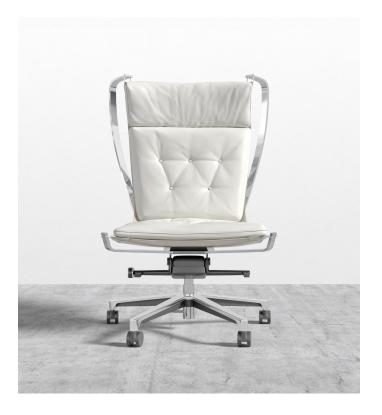

## Andor Office Chair

A chair for the contemporary office. The Andor™s simple design brings out the natural tones of the microfiber upholstery and canvas backing of this Norwegian mid-century modern classic piece. Supported by a brushed metal base the Andor Office Chair offers refined style and comfort to any office space.

## Details

This premium Rove Concepts reproduction features:

- Brushed metal base
- Premium microfiber upholstery
- Canvas seat
- Adjustable seat height from 2.8 inches to 3.1 inches
- Reclines back to 124 degrees max
- Tilt lock
- Piston gas lift
- 4-star base
- Caster wheels
  Optional glides
- Optional glides included
- Light assembly required