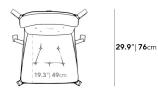

## Dimensions

30.3 in x 30.3 in x 49 in (Width x Depth x Height) Seat Height: 21.25 in Seat Depth: 19.29 in All measurements are approximations.

47.6" | 121cm

roveconcepts.com • 225-34 West 7th Ave, Vancouver, BC, Canada V5Y 1L6 • 1.800.705.6217