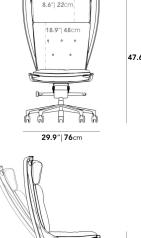

## Dimensions

30.3 in x 30.3 in x 49 in (Width x Depth x Height) Seat Height: 21.25 in Seat Depth: 19.29 in All measurements are approximations.

47.6" | 121cm

roveconcepts.com • 225-34 West 7th Ave, Vancouver, BC, Canada V5Y 1L6 • 1.800.705.6217