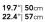

## Dimensions

30.3 in x 30.3 in x 49 in (Width x Depth x Height) Seat Height: 21.25 in Seat Depth: 19.29 in All measurements are approximations.

47.6" | 121cm

roveconcepts.com • 225-34 West 7th Ave, Vancouver, BC, Canada V5Y 1L6 • 1.800.705.6217