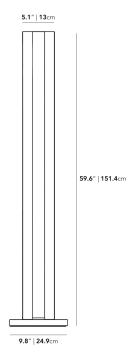

## Dimensions

9.8 in x 9.8 in x 59.6 in (Width x Depth x Height) All measurements are approximations.