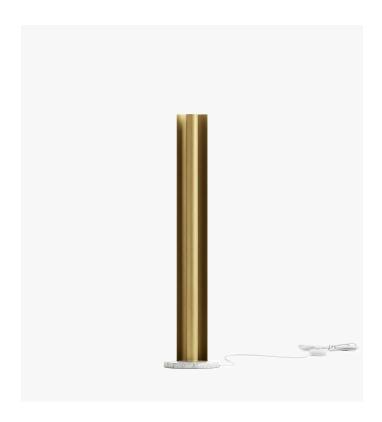

## Roma Floor Lamp

Embrace a moment of tranquility with the Roma. Characterized by the architectural lines and refined brass frame, making for an elegant luminary. Create an atmosphere of sophisticated warmth in any space with the Roma Floor Lamp.

## Details

- Available in brass metal
- White marble base
- Brass electroplated frame
- Integrated LED light
- 3240 Lumen
- Color Temperature: 3000K
- Lifespan of approximate 50,000 hrs
- 1.8-meter white cord with floor switch
- cETL certified
- Plug Type A/B suitable for use in the USA and Canada