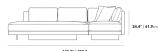

## Dimensions

113.7 in x 81.75 in x 24.4 in (Width x Depth x Height) All measurements are approximations.

Assembly Instructions Download