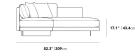

## Dimensions

113.7 in x 81.75 in x 24.4 in (Width x Depth x Height) All measurements are approximations.

Assembly Instructions Download