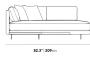

## Dimensions

113.7 in x 81.75 in x 24.4 in (Width x Depth x Height) All measurements are approximations.

Assembly Instructions Download