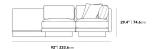

## Dimensions

113.7 in x 81.75 in x 24.4 in (Width x Depth x Height) All measurements are approximations.

Assembly Instructions Download