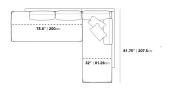

## Dimensions

113.7 in x 81.75 in x 24.4 in (Width x Depth x Height) All measurements are approximations.

Assembly Instructions Download