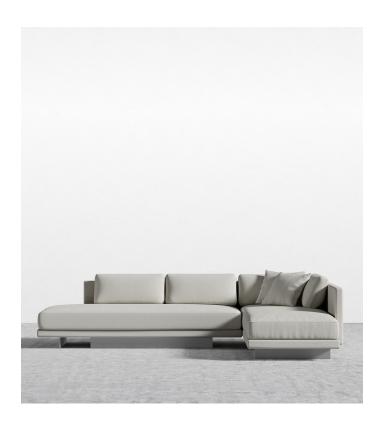

## Dresden Sleeper Sectional

Compelling in its simple yet cutting-edge style, the Dresden Sleeper Sofa is a bold take on contemporary design. The sleek, low-profile frame is met with grand cloud-like seat cushions to create the statement-making structure. The Dresden also balances the expansive plush cushioning with a walnut side table when converted to the sleeper configuration. Grounded on cast stainless steel legs with an elegant brushed finish, the elegantly brushed finish of the minimal stainless steel legs. This piece's thoughtful composition demonstrates an exceptional opportunity for modern luxury in your home.