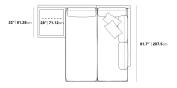

## Dimensions

113.7 in x 81.75 in x 24.4 in (Width x Depth x Height) All measurements are approximations.

Assembly Instructions Download