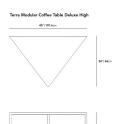

## Dimensions

40 in x 26 in x 15.5 in (Width x Depth x Height) All measurements are approximations.