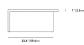

## Dimensions

40 in x 26 in x 15.5 in (Width x Depth x Height) All measurements are approximations.