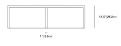

## Dimensions

40 in x 26 in x 15.5 in (Width x Depth x Height) All measurements are approximations.