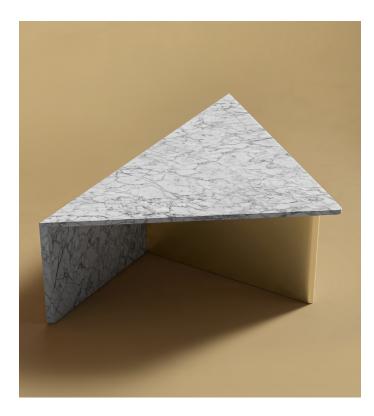

## Terra Coffee Table -High

The art of modern architecture is brought to life through the Terra Coffee Table -High. The captivating sharp angles and luxuriant materials of the Terra will transport you to an atmosphere of sophisticated warmth in any space. Pair with any of our expansive modular sectionals for a grandiose and elegant living room.

## Details

- .
- Choice of white or black marble top White and black marble available with a brushed brass leg Marble top finished with a natural sealant •
- This product will be shipped in a wooden crate, tools are . recommended for unboxing