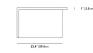

## Dimensions

40 in x 26 in x 11.5 in (Width x Depth x Height) All measurements are approximations.

Terra Modular Coffee Table Deluxe Low 40"| 101.6om