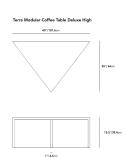

## Dimensions

40 in x 26 in x 11.5 in (Width x Depth x Height) All measurements are approximations.

Terra Modular Coffee Table Deluxe Low 40"| 101.6om