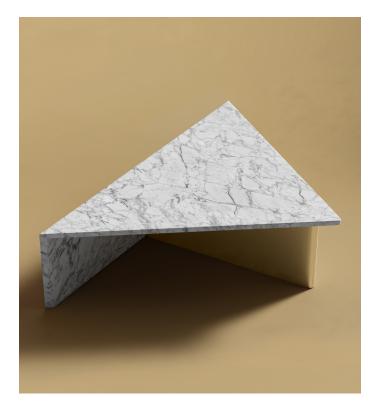

## Terra Coffee Table -Low

The art of modern architecture is brought to life through the Terra Coffee Table -Low. The captivating sharp angles and luxuriant materials of the Terra will transport you to an atmosphere of sophisticated warmth in any space. Pair with any of our expansive modular sectionals for a grandiose and elegant living room.

## Details

- .
- Choice of white or black marble top White and black marble available with a brushed brass leg
- Marble top finished with a natural sealant •
- This product will be shipped in a wooden crate, tools are . recommended for unboxing