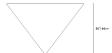

## Dimensions

40 in x 26 in x 11.5 in (Width x Depth x Height) All measurements are approximations.

Terra Modular Coffee Table Deluxe Low 40"| 101.6om