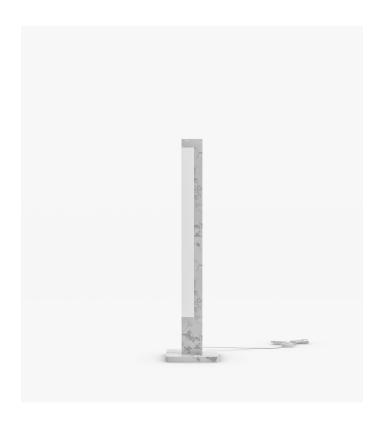

## Tate Floor Lamp

A refined, sophisticated essence takes center stage in the Tate Floor Lamp. Accentuated by the architectural and luxurious details, the Tate embodies an atmosphere of modern elegance in any space.

## Details

- · Choice of white or black marble
- Brass electroplated finish top
- LED integrated light
- 1620 Lumen
- Color Temperature: 3000K
- Lifespan of 50,000 hrs
- White cord with floor switch with white marble option
- Black cord with floor switch with black marble option
- Type A/B plug " suitable for use in the USA and Canada
- Felt pad bottom

## Dimensions

9.8 in x 9.8 in x 47.2 in (Width x Depth x Height) All measurements are approximations.