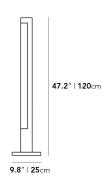

## Dimensions

9.8 in x 9.8 in x 47.2 in (Width x Depth x Height) All measurements are approximations.