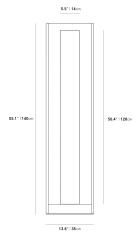

## Dimensions

9.8 in x 7.9 in x 43.3 in (Width x Depth x Height)

Additional Dimensions 13.8 in x 9.8 in x 55.1 in - (Black Marble Surface, Tall Size) 13.8 in x 9.8 in x 55.1 in - (White Carrara Marble Surface, Tall Size)

All measurements are approximations.

### Liza Floor Lamp Tall