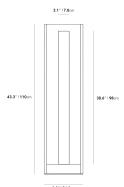

## Dimensions

9.8 in x 7.9 in x 43.3 in (Width x Depth x Height)

Additional Dimensions 13.8 in x 9.8 in x 55.1 in - (Black Marble Surface, Tall Size) 13.8 in x 9.8 in x 55.1 in - (White Carrara Marble Surface, Tall Size)

All measurements are approximations.

## Liza Floor Lamp Short