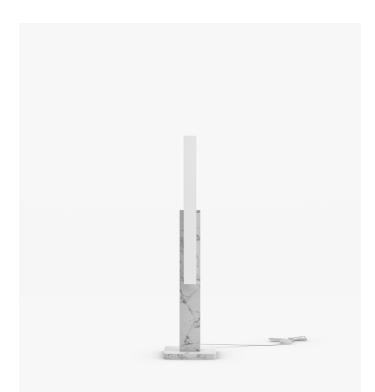

## **Bosco Floor Lamp**

Indulge your senses in the inimitable and refined ambiance of the Bosco Floor Lamp. Punctuated by the monumental silhouette and sophisticated glow, the Bosco stands out in any space with its captivating nature.

## Details

- Choice of white or black marble
- LED integrated light
- 2250 Lumen •
- .
- Color Temperature: 3000K Lifespan of 50,000 hrs •
- White cord with floor switch with white marble option .
- Black cord with floor switch with black marble option .
- cETL certified .
- Type A/B plug suitable for use in the USA and Canada .

## Dimensions

9.8 in x 9.8 in x 47.2 in (Width x Depth x Height) All measurements are approximations.