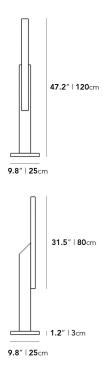

## Dimensions

9.8 in x 9.8 in x 47.2 in (Width x Depth x Height) All measurements are approximations.