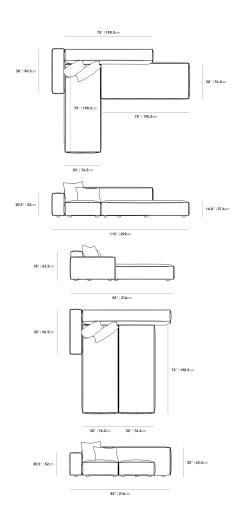

## Dimensions

115 in x 85 in x 25 in (Width x Depth x Height) All measurements are approximations.