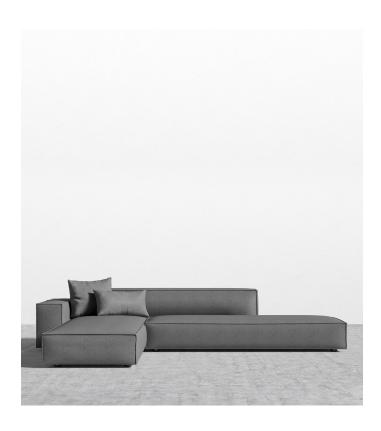

## Porter Sleeper Sectional

The Porter Sleeper Sectional is a simple structured sofa with boxy flare and a low-set profile. Square armrests are made like a side table, while an elevated backrest provides ample lean-back support. High-density foam cushioning is nicely rounded and perfectly firm. Detailed pipe stitching around the edges finishes the eloquent modern design. The Porter is the perfect modern, multi-functional sectional that can easily be transformed into a bed for guests or for extra space for relaxing movie nights.