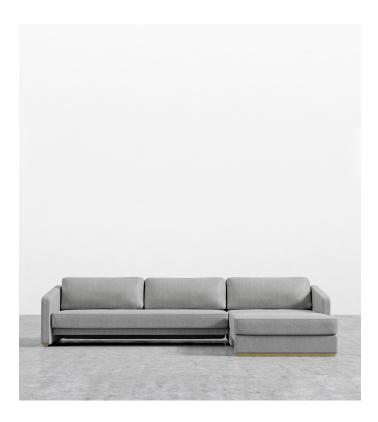

## Bristol Sleeper Sectional

Dive into the sumptuous feel of the Bristol Sleeper Sectional. Made of plush, cloud-like cushioning, and luxurious materials, the Bristol creates a soothing atmosphere. Perfect for sitting back and lounging in or converting into a bed for optimal relaxation.

## Dimensions

119.5 in x 75 in x 34.2 in (Width x Depth x Height) All measurements are approximations.