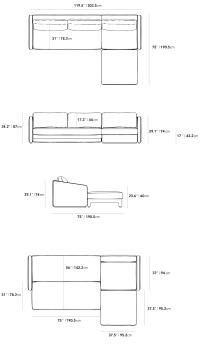

## Dimensions

119.5 in x 75 in x 34.2 in (Width x Depth x Height) All measurements are approximations.