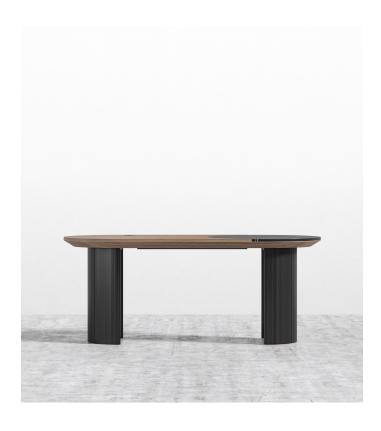

## Massimo Desk

Step into the luxuriant feel of the Massimo Desk, a modern take on the traditional office desk. The charming and captivating silhouette combined with the elegant marble accent, rich walnut veneer, and tambour detailing will inspire refined sophistication in any space.

## Details

- Smooth American walnut veneer top California Phase 2 Compliant MDF
- Black oak tambour base
- Choose either white or black marble
- Black finish cable management grommet
- Beveled underside edge
- Assembly required Available in two sizes
- This product will be shipped in a wooden crate, tools are recommended for unboxing