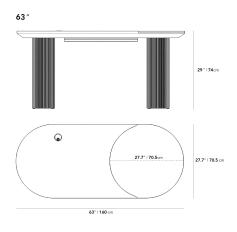

63 in x 27.7 in x 29 in (Width x Depth x Height)

78 in x 35.5 in x 29 in (Width x Depth x Height)

Dimensions

63 in x 27.7 in x 29 in (Width x Depth x Height)