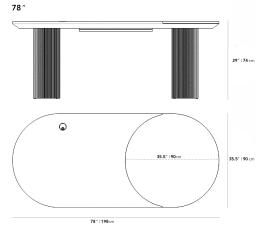

## **Additional Dimensions**

78 in x 35.5 in x 29 in - (78" | 198cm Size, Black Oak Veneer Finishes, Black Marble w/ Walnut Veneer Surface)

All measurements are approximations.