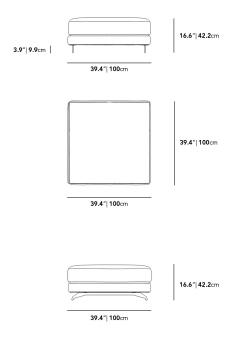

goose down feathers

Brushed steel finished legs available in black

Soft Feel (Learn more about our sofa firmness here.)
Legs require light assembly

Dimensions

39.4 in x 39.4 in x 16.6 in (Width x Depth x Height) All measurements are approximations.