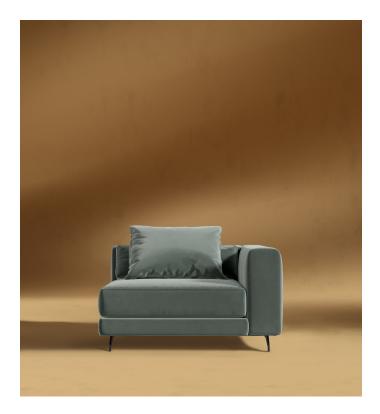

## **Berlin Corner**

Open your senses to the enticing shape of the Berlin Corner. Punctuated by the smooth channel detailing and sumptuous upholstery, the Berlin embodies an atmosphere of modern luxury. Enjoy our preset configurations or customize your own design by purchasing pieces separately.

## Details

Kiln-dried hardwood frame with doweled joints and reinforced corner blocks

- Soft padded frame made with polyurethane foam wrapped in polyester fiber
- 3-layer high-density foam cushioning topped with premium 100% goose down feathers
- Brushed steel finished legs available in black
  Pillow Rectangle 28 7 in x 10 6 in x 6 3 in
- Pillow Rectangle 28.7 in x 10.6 in x 6.3 in
- Pillow Square 20 in x 20 in x 6.3 in Soft Feel (Learn more about our sofa firmness here.)
- Legs require light assembly
- To join the modular pieces together please use the connector pieces that are included

## Dimensions

39.4 in x 39.4 in x 25 in (Width x Depth x Height) All measurements are approximations.