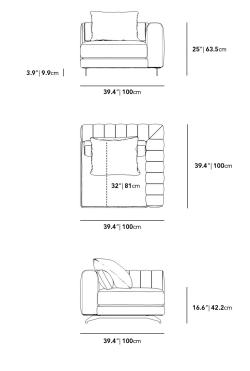

## Dimensions

39.4 in x 39.4 in x 25 in (Width x Depth x Height) All measurements are approximations.