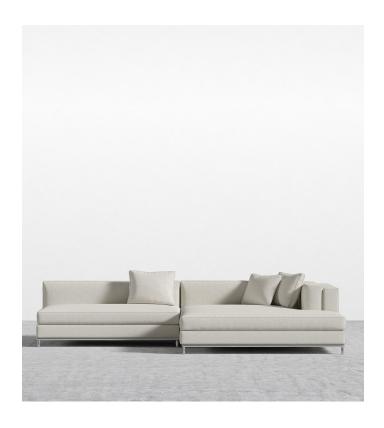

## Nico Sleeper Sectional

Nico's tailored yet pillowy form is the quintessence of luxury and a favorite in European design. Polished stainless steel framing gives a modern upgrade to the classic style. Enjoy the sumptuous all-around cushioning filled with the three layers of high-density foam. The plush, rounded form is a striking contrast to the square frame and industrial flair. The Nico Sleeper Sectional features a Europen-inspired design that can be easily converted into a spacious bed, perfect for when you have guests over.

## Dimensions

114.5 in x 65.3 in x 26 in (Width x Depth x Height) All measurements are approximations.