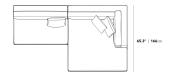

## Dimensions

114.5 in x 65.3 in x 26 in (Width x Depth x Height) All measurements are approximations.