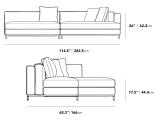

## Dimensions

114.5 in x 65.3 in x 26 in (Width x Depth x Height) All measurements are approximations.