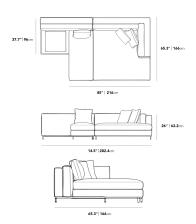

## Dimensions

114.5 in x 65.3 in x 26 in (Width x Depth x Height) All measurements are approximations.