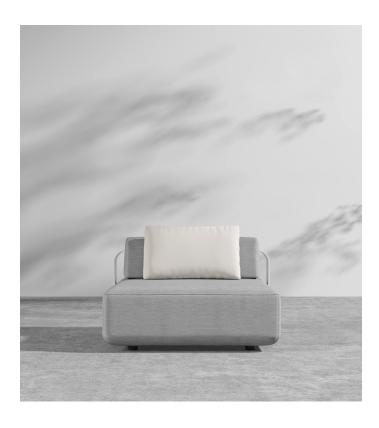

## Nobi Outdoor Armless

Distinguished by its sophisticated, timeless elegance the Nobi Outdoor Armless pays tribute to modern Italian design. With its curved silhouette, sleek frame, and floating expression, the Nobi creates a perfect blend of style and comfort. Enjoy our preset configurations or customize your own design by purchasing pieces separately.

## Details

- High performance aluminum frame
- Choose from black or white fade resistant powder coated finish
- Fast dry foam
- UV resistant fabric Low profile legs
- Throw cushion included
- Firm Feel (Learn more about our sofa firmness here.)
- Legs require light assembly
- To join the modular pieces together please use the connector pieces that are included