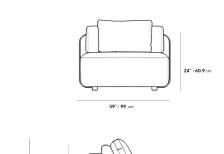

## Dimensions

39 in x 43 in x 27.5 in (Width x Depth x Height) All measurements are approximations.