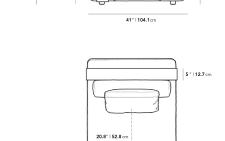

## Dimensions

39 in x 43 in x 27.5 in (Width x Depth x Height) All measurements are approximations.