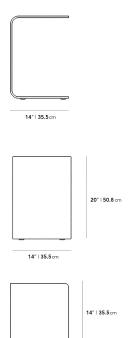

## Dimensions

14 in x 14 in x 20 in (Width x Depth x Height) All measurements are approximations.