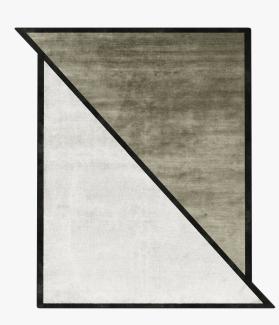

## Ezra Rug

Revealing in its unique character, the Ezra Rug invites you to dive into an atmosphere of pure sophistication with its asymmetrical silhouette. Featuring a multi-colored design and striking black border, the Ezra is a refreshing take on the classic rug.

## Dimensions

72 in x 108 in x 0.3 in (Width x Depth x Height)

Additional Dimensions 140 in x 108 in x 0.3 in - (9' x 12' | 2.7 x 3.6m Size, Istanbul Pearl/Cappadocia Taupe - Black Border Rugs, Left Orientation)