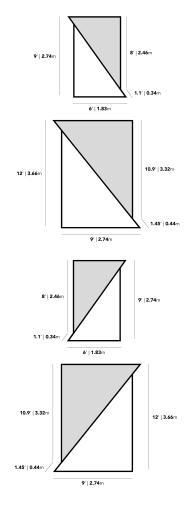

## Dimensions

72 in x 108 in x 0.3 in (Width x Depth x Height)

Additional Dimensions 140 in x 108 in x 0.3 in - (9' x 12' | 2.7 x 3.6m Size, Istanbul Pearl/Cappadocia Taupe - Black Border Rugs, Left Orientation)