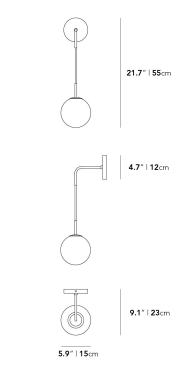

## Dimensions

5.9 in x 9.1 in x 21.7 in (Width x Depth x Height) All measurements are approximations.