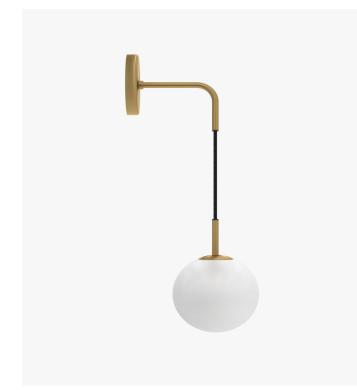

## Isla Sconce

Like a beacon in the night, the warm glow of the Isla Sconce will guide you to an unparalleled atmosphere of refined sophistication. Accentuated by the gleaming metal frame and the soft radiance of the glass globe, the Isla stands out in any space with its captivating spirit.

## Details

- Available in antique brushed brass or matte black metal Frosted white glass globes .
- One E12 socket
- Accommodates one Type A bulb up to 60W incandescent or energy-efficient equivalent (light bulb not included)
- cETL certified
- Assembly required
- Hardwired fixture; professional installation recommended .