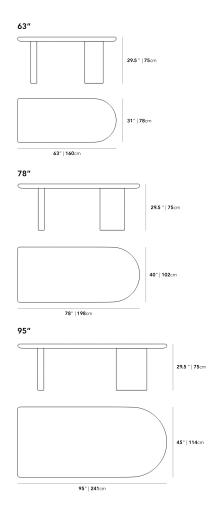

## Details

- Natural glass fiber reinforced white concrete
- Fully finished and sealed
- Waterproof and UV tested Suitable for indoor or outdoor use Leg thickness is 3.9 inches
- Round cylinder leg diameter 63" option diameter is 11.8 inches, 78" option diameter is 15.7 inches, 95" option diameter is 19.7 inches
  Top thickness is 2.8 inches
- Assembly required
- This product will be shipped in a wooden crate, tools are recommended for unboxing

## Dimensions

63 in x 31 in x 29.5 in (Width x Depth x Height) All measurements are approximations.