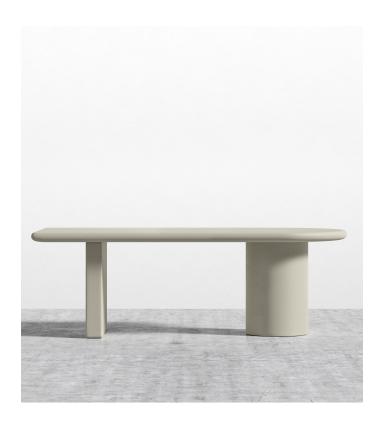

## Ronin Table

Captivating with its unparalleled shape and simplicity the Ronin inspires an atmosphere of elegant sophistication. Punctuated by the unique, sculptural legs and refined materials the Ronin Table is perfect for any indoor or outdoor dining space.

## Details

- Natural glass fiber reinforced white concrete
- Fully finished and sealed
- Waterproof and UV tested Suitable for indoor or outdoor use Leg thickness is 3.9 inches
- Round cylinder leg diameter 63" option diameter is 11.8 inches, 78" option diameter is 15.7 inches, 95" option diameter is 19.7 inches
  Top thickness is 2.8 inches
- Assembly required
- This product will be shipped in a wooden crate, tools are recommended for unboxing