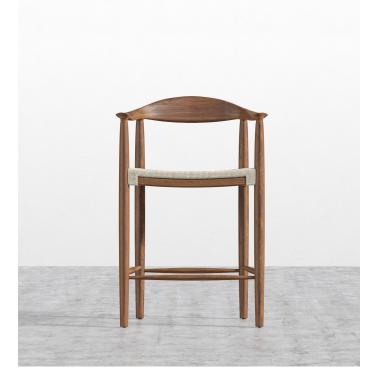

## Round Counter Stool -Woven

A Danish classic, the Round Counter Stool - Woven is quintessential for any modern home. Originally designed in 1949, this premium reproduction is revered for its iconic design and meticulous details. The smooth curved back and intricately woven paper cord merge to create an elegant, lightweight ambiance in any space.

## Details

- Solid ash wood frame
- Seat hand woven with durable natural paper cord
- Wood backrest/armrest with finger joints
- Available in natural or stained walnut finish

This item is not manufactured by or affiliated with the original designer(s) and associated parties.