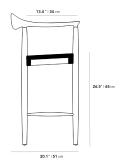

## Dimensions

22.5 in x 20.1 in x 37.8 in (Width x Depth x Height) All measurements are approximations.

22.5" | 5