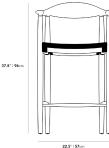

## Dimensions

22.5 in x 20.1 in x 37.8 in (Width x Depth x Height) All measurements are approximations.

22.5" | 5