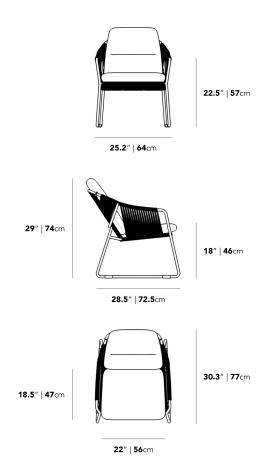

## Dimensions

25.2 in x 30.3 in x 29 in (Width x Depth x Height) All measurements are approximations.