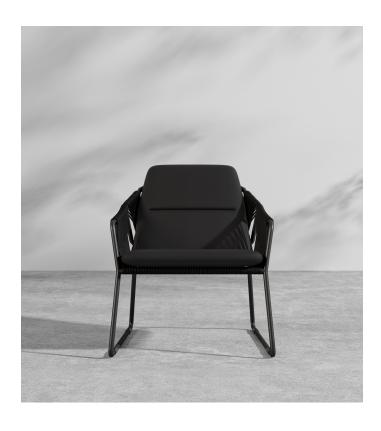

## Keila Outdoor Lounge Chair

Recline into the luxuriant and sumptuous feel of the Keila Outdoor Lounge Chair. The incomparable rope detailing, plush cushioning, and modern silhouette detailing evoke a sense of refined elegance in any outdoor space. Pair with any outdoor side table or coffee table for the ultimate space for relaxation.

## Details

- Choose from black or white powder-coated aluminum frame
- Natural or black rope
- Fast dry foam
- Removable cushion for easy cleaning Anti-slip mat on the bottom of the cushion