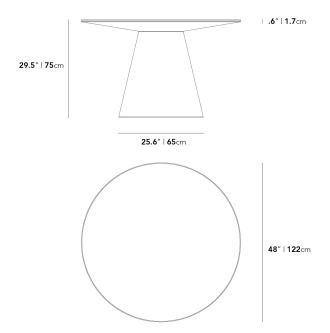

## Dimensions

48 in x 48 in x 29.5 in (Width x Depth x Height) All measurements are approximations.

Assembly Instructions Download

## Details

- Natural glass fiber reinforced white concrete
- Fully finished and sealed
- Waterproof and UV tested
- Suitable for indoor or outdoor use
- Generously beveled edge
- Width of base is 25.6"
- Assembly required
- This product will be shipped in a wooden crate, tools are recommended for unboxing