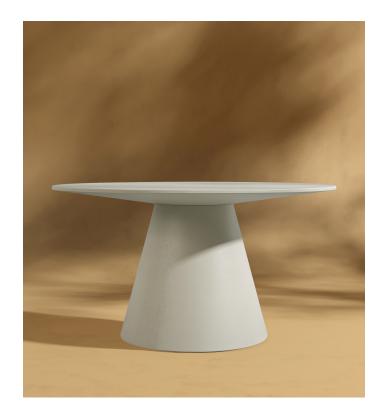

## Winston Dining Table - Concrete

The Winston Outdoor Dining Table - Concrete has a unique aesthetic, borrowing elements from both the mid-century modern style as well as from contemporary minimalism. Its intentional single pedestal base is uncluttered yet sophisticated in design with a clean Scandinavian-inspired top.

## Details

- Natural glass fiber reinforced white concrete
- Fully finished and sealed
- Waterproof and UV tested
- Suitable for indoor or outdoor use
- Generously beveled edge
- Width of base is 25.6"
- Assembly required
- This product will be shipped in a wooden crate, tools are recommended for unboxing