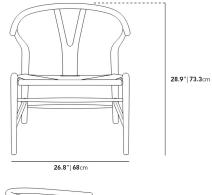

## Dimensions

26.8 in x 28.7 in x 28.9 in (Width x Depth x Height) All measurements are approximations.