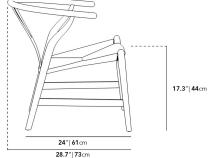

## Dimensions

26.8 in x 28.7 in x 28.9 in (Width x Depth x Height) All measurements are approximations.