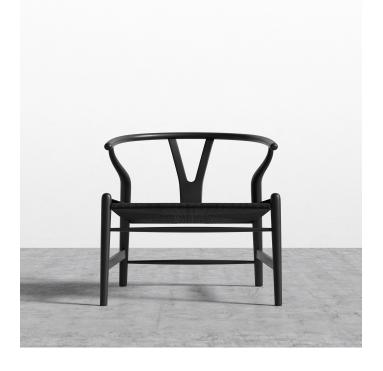

## Wishbone Lounge Chair

The Wishbone Lounge Chair is a premium reproduction of one of the most classic designs from the mid century modern era. A rare combination of natural and practical, its misleadingly complex construction stems from the designer's extensive knowledge of wood. The fluid lines and minimalist style create an airy feel while the Y-back creates a truly organic impression. The curving top rail and tapered legs are stunning additions to the comfortably flexible yet sturdy woven seat.