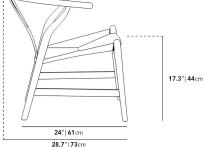

## Dimensions

26.8 in x 28.7 in x 28.9 in (Width x Depth x Height) All measurements are approximations.