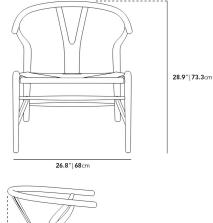

## Dimensions

26.8 in x 28.7 in x 28.9 in (Width x Depth x Height) All measurements are approximations.