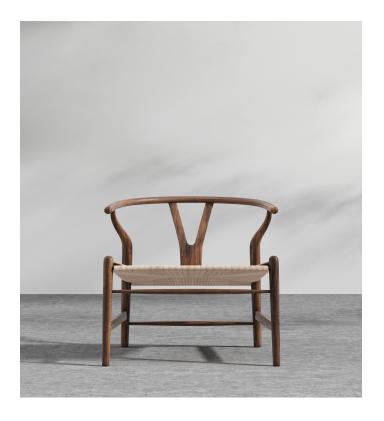

## Wishbone Outdoor Lounge Chair

A classic reimagined for the outdoors. The Wishbone Outdoor Lounge Chair is a premium reproduction of one of the most classic designs from the mid century modern era. A rare combination of natural and practical, its misleadingly complex construction stems from the designer's extensive knowledge of wood. The fluid lines and minimalist style create an airy feel while the Y-back creates a truly organic impression. The curving top rail and tapered legs are stunning additions to the comfortably flexible yet sturdy woven wicker seat.

## Details

- · Available in solid walnut stained teak
- · Solid wood backrest/armrest without finger joints
- Wood treated with walnut stained wax sealant
- Seat hand woven with durable resin wicker, available in Natural