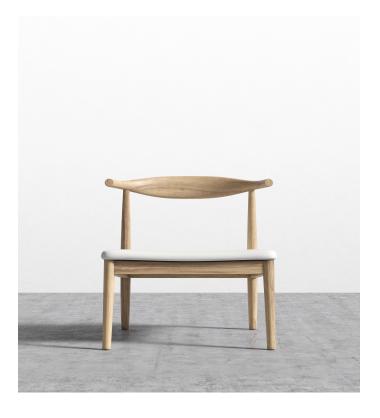

# **Elbow Lounge Chair**

Originally designed in 1956, this classic piece of Danish furniture entered mass production due to its functional design fit for the modern home. Attractive for its non-ostentatious profile, every feature is made with intent including the perfect angle of the curved back, ergonomically designed for human comfort. The Elbow Lounge Chair is an ideal lounge chair complete with an upholstered seat for increased comfort.

#### Details

This premium Rove Concepts reproduction features:

- Solid wood frame
- Premium upholstery
- Available in stained walnut or natural finish

This item is not manufactured by or affiliated with the original designer(s) and associated parties.