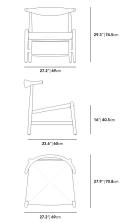

## Dimensions

27.2 in x 23.6 in x 29.3 in (Width x Depth x Height) All measurements are approximations.