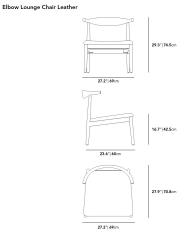

## Dimensions

27.2 in x 23.6 in x 29.3 in (Width x Depth x Height) All measurements are approximations.