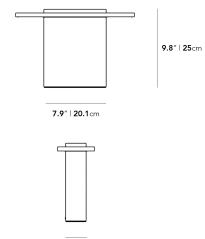

## Dimensions

15 in x 4.7 in x 9.8 in (Width x Depth x Height) All measurements are approximations.

2.6" | 6.5cm

4.7″ | 12cm