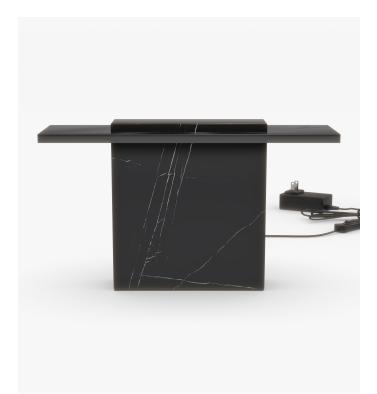

## **Russo Table Lamp**

Mesmerizing, like the sun after a rain shower, the Russo casts a warm, effervescent glow. Emphasized by the clean silhouette and lavish materials, the Russo Table Lamp offers a sense of modern elegance in any room.

## Details

- Available in brass or matte black finish
- Choice of white marble, black marble, or walnut veneer base
- Brass electroplated frame
- Integrated LED light
- 900 Lumen
- Color Temperature: 3000K
- Lifespan of approximate 50,000hrs
- Wool felt pad bottom
- 1.5-meter black cable LED adaptor with line switch
- cETL certified
- Plug Type A/B suitable for use in the USA and Canada