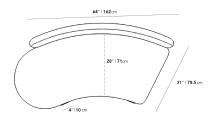

## Dimensions

70.8 in x 38 in x 30.3 in (Width x Depth x Height) All measurements are approximations.