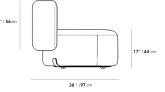

## Dimensions

70.8 in x 38 in x 30.3 in (Width x Depth x Height) All measurements are approximations.