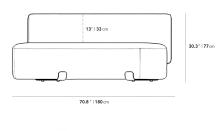

## Dimensions

70.8 in x 38 in x 30.3 in (Width x Depth x Height) All measurements are approximations.