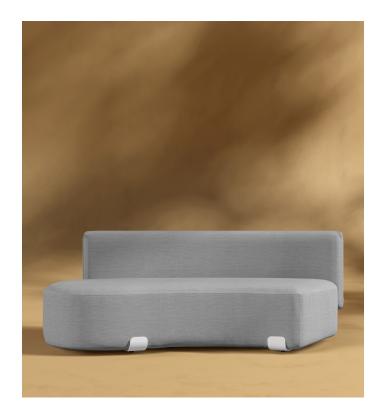

## Tano Outdoor Left Corner

Soft curves and sumptuous materials merge in the Tano Outdoor Left Corner to create an aura of sophisticated warmth in any outdoor living space. Accentuated by the plush cushioning and robust silhouette, the Tano creates the ultimate space for relaxation. Enjoy our preset configurations or customize your own design by purchasing pieces separately.

## Dimensions

70.8 in x 38 in x 30.3 in (Width x Depth x Height) All measurements are approximations.