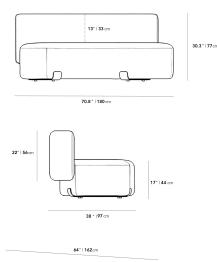

## Dimensions

70.8 in x 38 in x 30.3 in (Width x Depth x Height) All measurements are approximations.