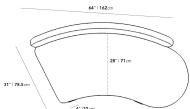

## Dimensions

70.8 in x 38 in x 30.3 in (Width x Depth x Height) All measurements are approximations.