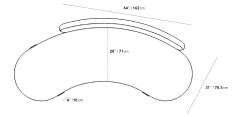

## Dimensions

91.7 in x 42.5 in x 30.3 in (Width x Depth x Height) All measurements are approximations.