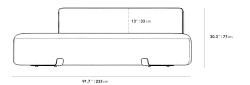

## Dimensions

91.7 in x 42.5 in x 30.3 in (Width x Depth x Height) All measurements are approximations.