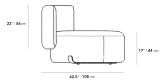

## Dimensions

91.7 in x 42.5 in x 30.3 in (Width x Depth x Height) All measurements are approximations.