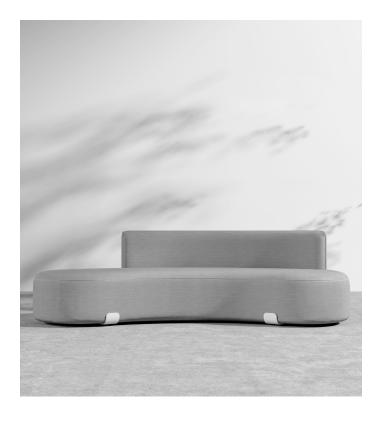

## Tano Outdoor Open Left Curved Sofa

Soft curves and sumptuous materials merge in the Tano Outdoor Open Curved Sofa to create an aura of sophisticated warmth in any outdoor living space. Accentuated by the plush cushioning and robust silhouette, the Tano creates the ultimate space for relaxation. Enjoy our preset configurations or customize your own design by purchasing pieces separately.

## Dimensions

91.7 in x 42.5 in x 30.3 in (Width x Depth x Height) All measurements are approximations.