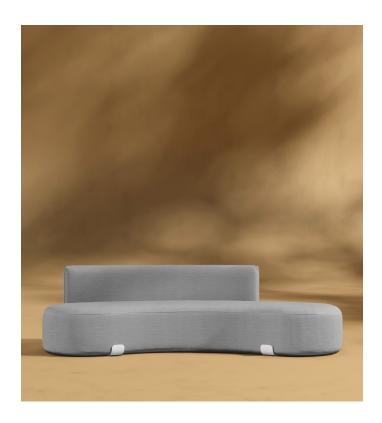

## Tano Outdoor Open Right Curved Sofa

Soft curves and sumptuous materials merge in the Tano Outdoor Open Curved Sofa to create an aura of sophisticated warmth in any outdoor living space. Accentuated by the plush cushioning and robust silhouette, the Tano creates the ultimate space for relaxation. Enjoy our preset configurations or customize your own design by purchasing pieces separately.