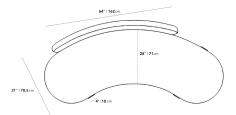

## Dimensions

91.7 in x 42.5 in x 30.3 in (Width x Depth x Height) All measurements are approximations.