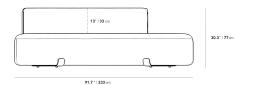

## Dimensions

91.7 in x 42.5 in x 30.3 in (Width x Depth x Height) All measurements are approximations.