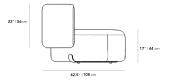

## Dimensions

91.7 in x 42.5 in x 30.3 in (Width x Depth x Height) All measurements are approximations.