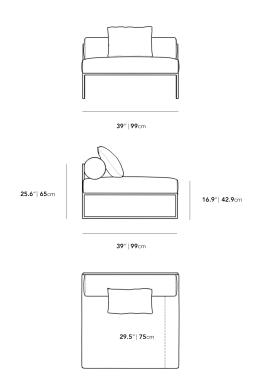

## Dimensions

39 in x 39 in x 25.6 in (Width x Depth x Height) All measurements are approximations.