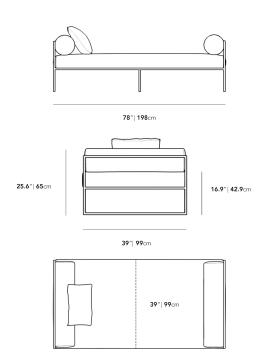

## Dimensions

39 in x 78 in x 25.6 in (Width x Depth x Height) All measurements are approximations.