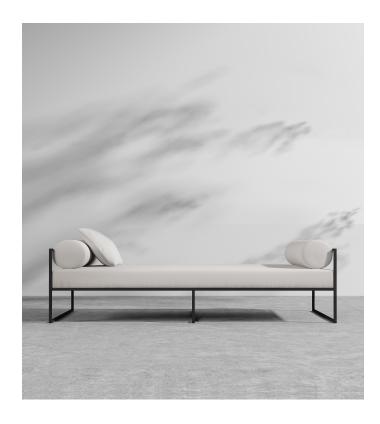

## **Everett Outdoor** Daybed

Surround yourself with the tranquil feel of the Everett Outdoor Daybed. With its contemporary silhouette and sumptuous cushioning, the Everett inspires an atmosphere of modern elegance in any outdoor living space. Enjoy as a preset configuration or customize your own design by purchasing pieces separately.

## Details

- High performance aluminum frame Choose from black or white fade resistant powder coated finish
- Rustproof
- Fast dry foam cushion
- UV resistant fabric
- Removable cushions
- Firm Feel (Learn more about our sofa firmness here.)
- Light assembly required
- Includes two back cylinder cushions and one throw pillow