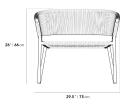

## Dimensions

29.5 in x 29 in x 26 in (Width x Depth x Height) All measurements are approximations.