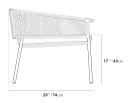

## Dimensions

29.5 in x 29 in x 26 in (Width x Depth x Height) All measurements are approximations.