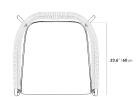

## Dimensions

29.5 in x 29 in x 26 in (Width x Depth x Height) All measurements are approximations.