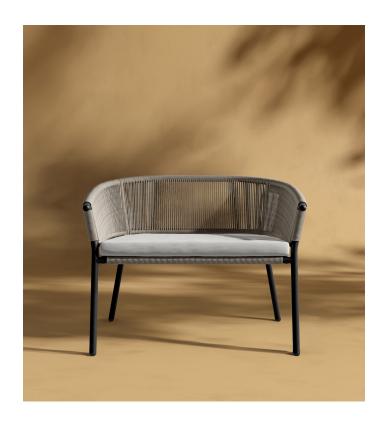

## Afton Outdoor Lounge Chair

Envelop yourself in the quiet luxury of the Afton Outdoor Lounge Chair. A refreshing take on the outdoor lounge chair, the meticulously woven rope, and the minimal silhouette of Afton create a monumental feel of serenity in any outdoor living space.

## Details

- Choose from black or white powder-coated aluminum frame
- Taupe or black woven rope
- Braided woven rope is 4 mm Fast dry foam
- Seat cushion secured with ties
- Throw pillow sold separately
- Black foot glides included