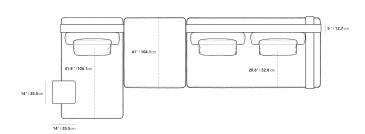

## Dimensions

160 in x 62 in x 27.5 in (Width x Depth x Height) All measurements are approximations.