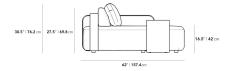

## Dimensions

160 in x 62 in x 27.5 in (Width x Depth x Height) All measurements are approximations.