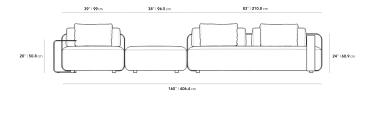

## Dimensions

160 in x 62 in x 27.5 in (Width x Depth x Height) All measurements are approximations.