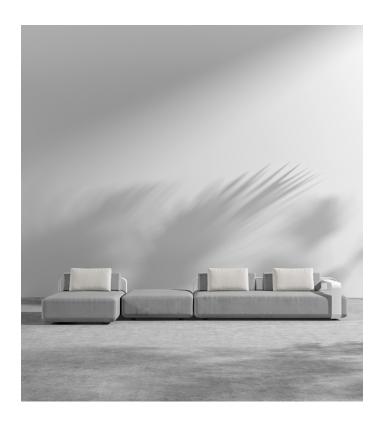

## Nobi Outdoor Modular Sectional

Distinguished by its sophisticated, timeless elegance the Nobi Outdoor Modular Sectional pays tribute to modern Italian design. With its curved silhouette, sleek frame, and floating expression, the Nobi creates a perfect blend of style and comfort. Enjoy our preset configurations or customize your own design by purchasing pieces separately.

## Dimensions

160 in x 62 in x 27.5 in (Width x Depth x Height) All measurements are approximations.