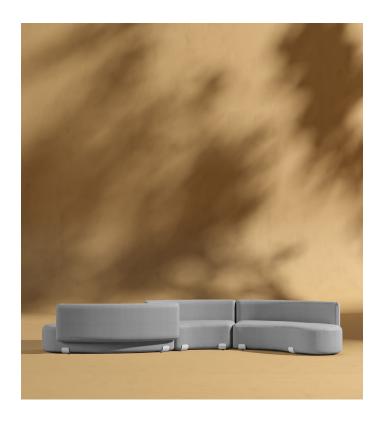

## Tano Outdoor Curved S-Shape Modular Sectional

Soft curves and sumptuous materials merge in the Tano Outdoor Curved S-Shape Modular Sectional to create an aura of sophisticated warmth in any outdoor living space. Accentuated by the plush cushioning and robust silhouette, the Tano creates the ultimate space for relaxation. Enjoy our preset configurations or customize your own design by purchasing pieces separately.