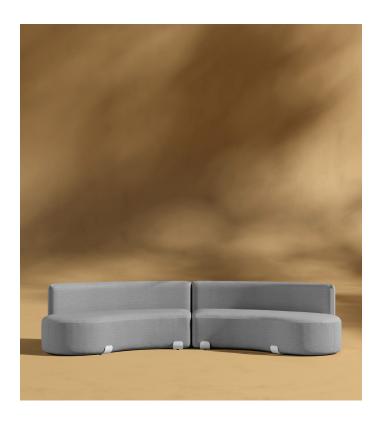

# Tano Outdoor Curved Modular Sofa

Soft curves and sumptuous materials merge in the Tano Outdoor Curved Modular Sofa to create an aura of sophisticated warmth in any outdoor living space. Accentuated by the plush cushioning and robust silhouette, the Tano creates the ultimate space for relaxation. Enjoy our preset configurations or customize your own design by purchasing pieces separately.

### Details

- High performance aluminum frame
- Rust proof
- Choose from black or white fade resistant powder coated finish
- Fast dry foam
- UV resistant fabric seat
- Firm Feel (Learn more about our sofa firmness here.)
- Includes one right corner piece and one left corner piece