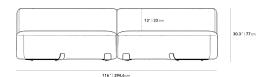

## Dimensions

116 in x 55 in x 30.3 in (Width x Depth x Height) All measurements are approximations.