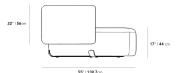

## Dimensions

116 in x 55 in x 30.3 in (Width x Depth x Height) All measurements are approximations.