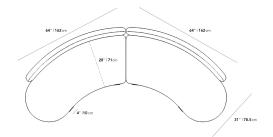

## Dimensions

116 in x 55 in x 30.3 in (Width x Depth x Height) All measurements are approximations.