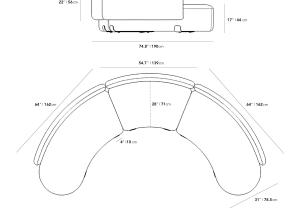

## Dimensions

141.7 in x 74.8 in x 30.3 in (Width x Depth x Height) All measurements are approximations.