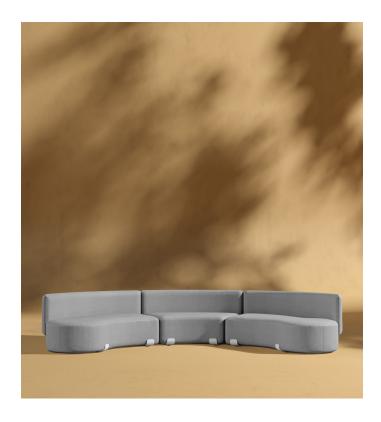

## Tano Outdoor Curved Modular Sectional

Soft curves and sumptuous materials merge in the Tano Outdoor Curved Modular Sectional to create an aura of sophisticated warmth in any outdoor living space. Accentuated by the plush cushioning and robust silhouette, the Tano creates the ultimate space for relaxation. Enjoy our preset configurations or customize your own design by purchasing pieces separately.

## Details

- High performance aluminum frame
- Rust proof
- Choose from black or white fade resistant powder coated finish
- Fast dry foam
- UV resistant fabric seat
- Firm Feel (Learn more about our sofa firmness here.)
- Includes one right corner piece, one armless piece, and one left corner piece