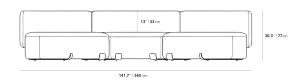

## Dimensions

141.7 in x 74.8 in x 30.3 in (Width x Depth x Height) All measurements are approximations.