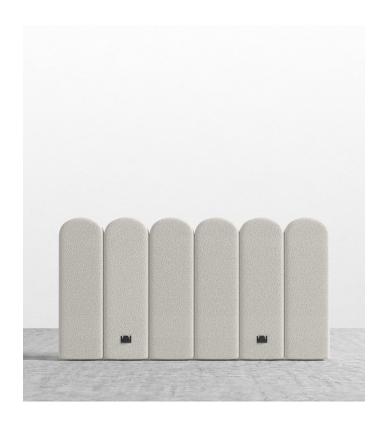

## Napa Headboard

Indulge yourself in the smooth curves and grand silhouette of the Napa Headboard. Emphasized by the channel tufted headboard and sumptuously upholstered frame the Napa offers a sense of modern elegance in any bedroom.

## Details

- Larch wood and rubberwood headboard
- California Phase 2 Compliant MDF
- Upholstered in durable modern fabric
- Deep channel tufted headboard
- Headboard can be mounted to the wall for security, using walnut-stained wall cleats. Please note, white glove delivery does not include installation of wall mounts using french cleats.
- Assembly required