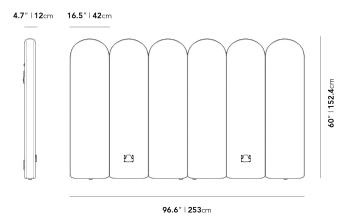

## Dimensions

96.6 in x 4.7 in x 60 in (Width x Depth x Height) All measurements are approximations.