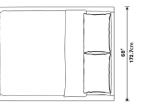

## Dimensions

68 in x 85.4 in x 12.6 in (Width x Depth x Height)

Additional Dimensions 84 in x 85.4 in x 12.6 in - (King Bed Size, Alesund Modern Felt)

All measurements are approximations.

**King Size** 