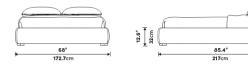

## Dimensions

68 in x 85.4 in x 12.6 in (Width x Depth x Height)

Additional Dimensions 84 in x 85.4 in x 12.6 in - (King Bed Size, Alesund Modern Felt)

All measurements are approximations.

**King Size** 