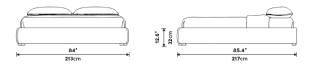

## Dimensions

68 in x 85.4 in x 12.6 in (Width x Depth x Height)

Additional Dimensions 84 in x 85.4 in x 12.6 in - (King Bed Size, Alesund Modern Felt)

All measurements are approximations.

**King Size** 