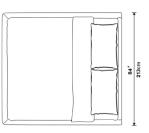

## Dimensions

68 in x 85.4 in x 12.6 in (Width x Depth x Height)

Additional Dimensions 84 in x 85.4 in x 12.6 in - (King Bed Size, Alesund Modern Felt)

All measurements are approximations.

**King Size** 