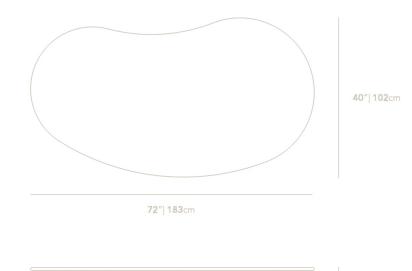

## Dimensions

72 in x 40 in x 11 in (Width x Depth x Height) All measurements are approximations.