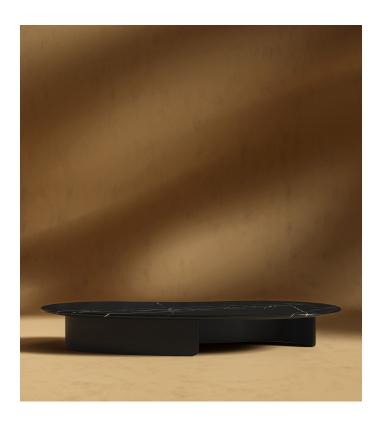

## Valerian Coffee Table

It<sup>™</sup>s the refined elegance of artfully curating the perfect piece for the home. An atmosphere of quiet luxury that permeates throughout any space. Evoking an intriguing and mystifying essence, the Valerian Coffee Table offers a sense of opulence only a few will experience.

## Details

- Choice of white travertine, white marble, or black marble top
- Available in alabaster matte lacquer, white, or black base
- Marble top finished with a natural sealant
- Includes 4 foot protectors
  Light assembly required
- This product will be shipped in a wooden crate, tools are
- recommended for unboxing
- Natural markings and spots may vary