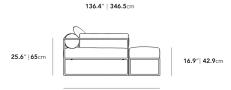

## Dimensions

136.4 in x 58.5 in x 25.6 in (Width x Depth x Height) All measurements are approximations.