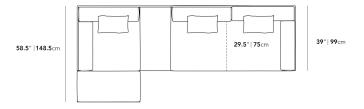

## Dimensions

136.4 in x 58.5 in x 25.6 in (Width x Depth x Height) All measurements are approximations.