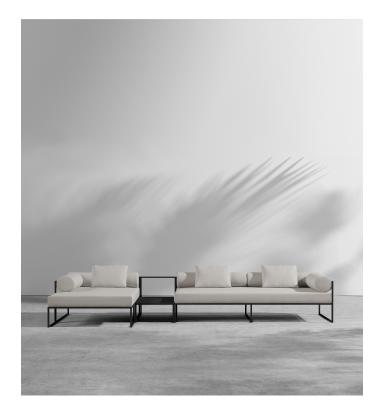

## Everett Outdoor Sectional Sofa

Surround yourself with the tranquil feel of the Everett Outdoor Sectional Sofa. With its contemporary silhouette and sumptuous cushioning, the Everett inspires an atmosphere of modern elegance in any outdoor living space. Enjoy as a preset configuration or customize your own design by purchasing pieces separately.

 Includes one 2-seater piece, one corner piece, one ottoman, one side table, three back cylinder cushions, two arm cylinder cushions, and three throw pillows