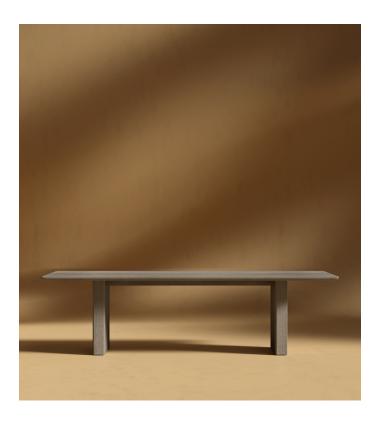

## **Tiberius Table**

Indulge in the exquisite elegance of the Tiberius Dining Table. Borrowing elements from Roman architecture, the grand, monumental silhouette of the Tiberius is meticulously crafted to evoke a sense of timeless elegance. This statement piece is available in two distinct finishes, each with its own unique allure. Choose the sophisticated white travertine in a refined 82" size, or opt for the grandeur of the 95" grey oak, crafted from 100% solid wood. Both sizes offer a striking dining experience and serve as stunning centerpieces for any dining space.

## Details

- Available 82• and 95" in White Travertine, and 95" Grey Oak
- Grey oak option made with 100% solid wood
- White travertine is unsealed and finished with oil (natural markings and spots may vary)
- Rounded edge
- Includes foot protectors for the legs
- This product will be shipped in a wooden crate, tools are
- recommended for unboxing
- Assembly required

## Dimensions

94.9 in x 38.9 in x 29.5 in (Width x Depth x Height) All measurements are approximations.

Assembly Instructions Download

Tiberius Dining Table 95 Solid Wood