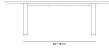

## Dimensions

94.9 in x 38.9 in x 29.5 in (Width x Depth x Height) All measurements are approximations.

Assembly Instructions Download

Tiberius Dining Table 95 Solid Wood