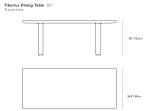

## Dimensions

94.9 in x 38.9 in x 29.5 in (Width x Depth x Height) All measurements are approximations.

Assembly Instructions Download

Tiberius Dining Table 95 Solid Wood