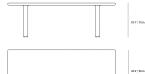

## Dimensions

94.9 in x 38.9 in x 29.5 in (Width x Depth x Height) All measurements are approximations.

Assembly Instructions Download

Tiberius Dining Table 95 Solid Wood