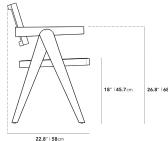

#### Dimensions

23.6 in x 22.8 in x 33.3 in (Width x Depth x Height)

Seat Height: 19.8 in Seat Depth: 19.3 in Arm Height: 26.8 in

All measurements are approximations.

# T.

**Upholstery Seating:** 

23.6" | 60 cm

22.8" | 58cm

Cane Seating: