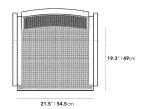

Available in a cane version here.

See the entire Javert Collection here.

# T.

**Upholstery Seating:** 

23.6" | 60 cm

22.8" | 58cm

Cane Seating: