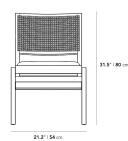

### Dimensions

20.8 in x 19.5 in x 31.6 in (Width x Depth x Height) Seat Height: 19.8 in Seat Depth: 19.1 in All measurements are approximations.

21.6" | 55cm

A DECEMBER OF THE OWNER OWNE

19 " | 48.5 cm

18.7" | 47.5 c