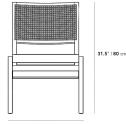

### Dimensions

20.8 in x 19.5 in x 31.6 in (Width x Depth x Height) Seat Height: 19.8 in Seat Depth: 19.1 in All measurements are approximations.

21.6" | 55cm

A DECEMBER OF THE OWNER OWNE

19 " | 48.5 cm

18.7" | 47.5 c