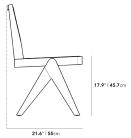

### Dimensions

20.8 in x 19.5 in x 31.6 in (Width x Depth x Height) Seat Height: 19.8 in Seat Depth: 19.1 in All measurements are approximations.

21.6" | 55cm

A DECEMBER OF THE OWNER OWNE

19 " | 48.5 cm

18.7" | 47.5 c