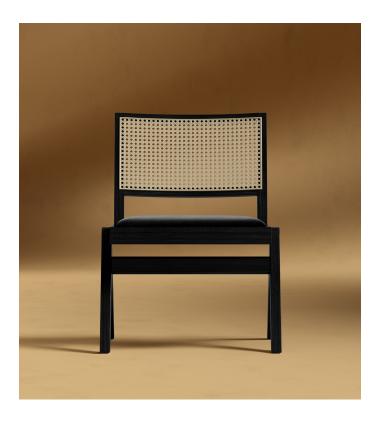

# **Javert Side Chair**

Set in the grandeur of simplicity, the Javert Side Chair will encapsulate you in an aura of refined sophistication. Subtle yet elegant, the geometric, modern silhouette and sumptuous, sustainable materials of the Javert collection represent a timeless balance.

#### Details

This premium Rove Concepts reproduction features:

- Available in solid ash wood with ebony finish .
- Premium upholstery
- Includes footpads protectors •

This item is not manufactured by or affiliated with the original designer(s) and associated parties.