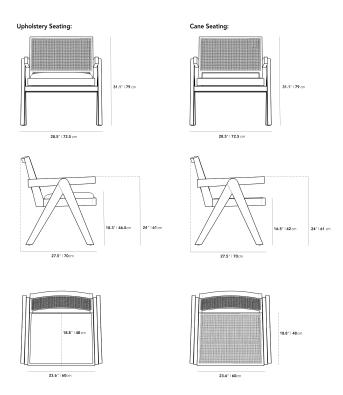

## Dimensions

28.5 in x 27.5 in x 31.1 in (Width x Depth x Height)

Seat Height: 18.3 in Seat Depth: 18.8 in

All measurements are approximations.