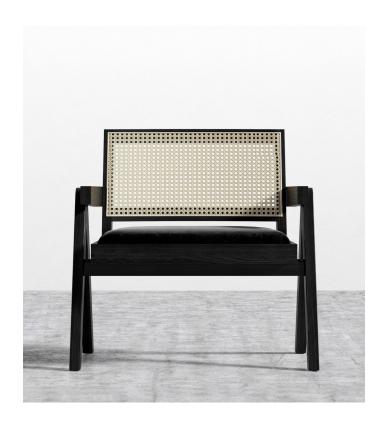

## Javert Lounge Chair

Set in the grandeur of simplicity, the Javert Lounge Chair will encapsulate you in an aura of refined sophistication. Subtle yet elegant, the geometric, modern silhouette and sumptuous, sustainable materials of the Javert collection represent a timeless balance.

Available in a cane version here.

See the entire Javert Collection here.

## Details

This premium Rove Concepts reproduction features:

- Available in solid ash wood with ebony finish
- Premium upholstery
- Includes footpads protectors

This item is not manufactured by or affiliated with the original designer(s) and associated parties.