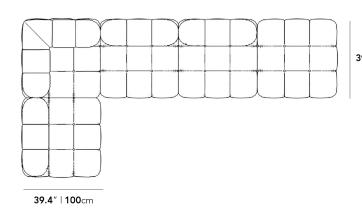

This item is not manufactured by or affiliated with the original designer(s) and associated parties.

Dimensions

157.6 in x 78.8 in x 26 in (Width x Depth x Height) Seat Depth: 26.7 in Arm Height: 5.5 in All measurements are approximations.

157.6" | 400cm

78.8″ | 200cm

roveconcepts.com • 225-34 West 7th Ave, Vancouver, BC, Canada V5Y 1L6 • 1.800.705.6217