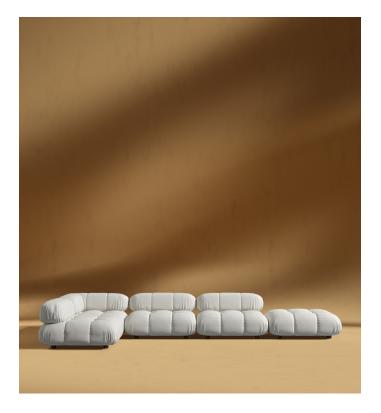

## **Belia Modular Sectional**

Inherently sophisticated and intriguing, the Belia Modular Sectional invites you into an atmosphere of refined elegance. Originally designed in 1970, this premium Italian reproduction is revered for its sumptuously tufted cushioning and alluringly, contemporary low profile. Accentuated by the unique marshmallow-like curves and button detailing, the Belia stands out in any space with its captivating nature. Enjoy our preset configuration or customize your own design by purchasing pieces separately.

## Details

This premium Rove Concepts reproduction features:

- Kiln-dried hardwood frame with dowelled joints and reinforced corner blocks
- Soft padded frame made with polyurethane foam wrapped in polyester fiber
- 3-layer high-density foam cushioning
- Tufted detail with buttons
- Backrest angled at 10°
- Round, low profile cylinder legs with brass trimming at the base
- Includes 3 armless pieces, 1 corner piece, and 1 ottoman piece
- Available as preset or custom modular configurations
  Medium Feel (Learn more about our sofa firmness here.)
- Legs require light assembly
- · Connectors not included/compatible for this collection