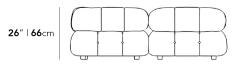

This item is not manufactured by or affiliated with the original designer(s) and associated parties.

Dimensions

157.6 in x 78.8 in x 26 in (Width x Depth x Height) Seat Depth: 26.7 in Arm Height: 5.5 in All measurements are approximations.

157.6" | 400cm

78.8″ | 200cm

roveconcepts.com • 225-34 West 7th Ave, Vancouver, BC, Canada V5Y 1L6 • 1.800.705.6217