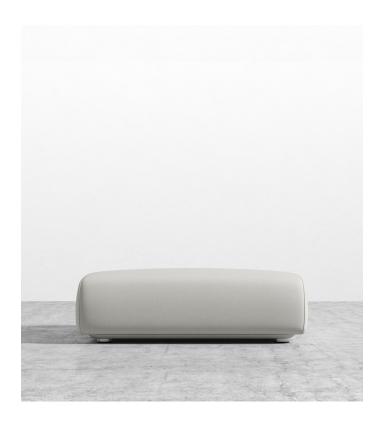

## **Boden Ottoman**

Fall back into the luxurious comfort of the Boden Modular Collection. Distinguished by the modern silhouette, plush cushioning, and hovering expression, the Boden will transport you to an atmosphere of refined elegance. Customize your own design by purchasing pieces separately or enjoy our preset configurations.

## Dimensions

46 in x 41 in x 16 in (Width x Depth x Height) All measurements are approximations.