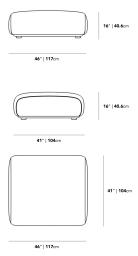

## Dimensions

46 in x 41 in x 16 in (Width x Depth x Height) All measurements are approximations.