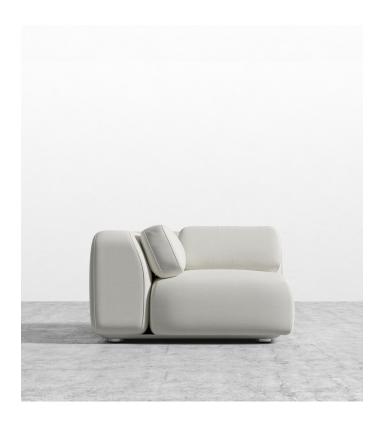

## **Boden Corner**

Fall back into the luxurious comfort of the Boden Modular Collection. Distinguished by the minimal silhouette, plush cushioning, and hovering expression, the Boden will transport you to an atmosphere of refined elegance. Customize your own design by purchasing pieces separately or enjoy our preset configurations.

## Dimensions

41 in x 41 in x 25 in (Width x Depth x Height) Seat Height: 16 in Seat Depth: 28.5 in All measurements are approximations.