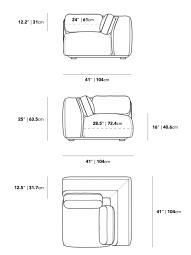

## Dimensions

41 in x 41 in x 25 in (Width x Depth x Height) Seat Height: 16 in Seat Depth: 28.5 in All measurements are approximations.