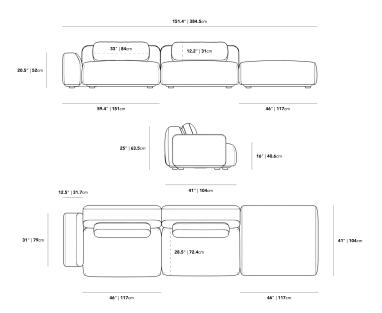

## Dimensions

151.4 in x 41 in x 25 in (Width x Depth x Height) Seat Height: 16 in Seat Depth: 28.5 in All measurements are approximations.

Assembly Instructions Download